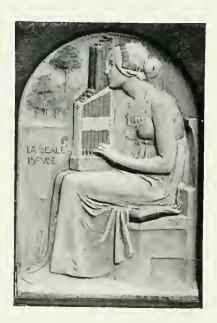

LA BEALE ISOLDE.

Grough Frameton, A.R.A.

12 inches

LYONORS,

GEORGE FRAMPTON, A.R.A.

MUSK-MALLOWS.

DAVID MCRRAY, A R.A.

 $50\times26$  walter, son of arthur franklin, Esq.